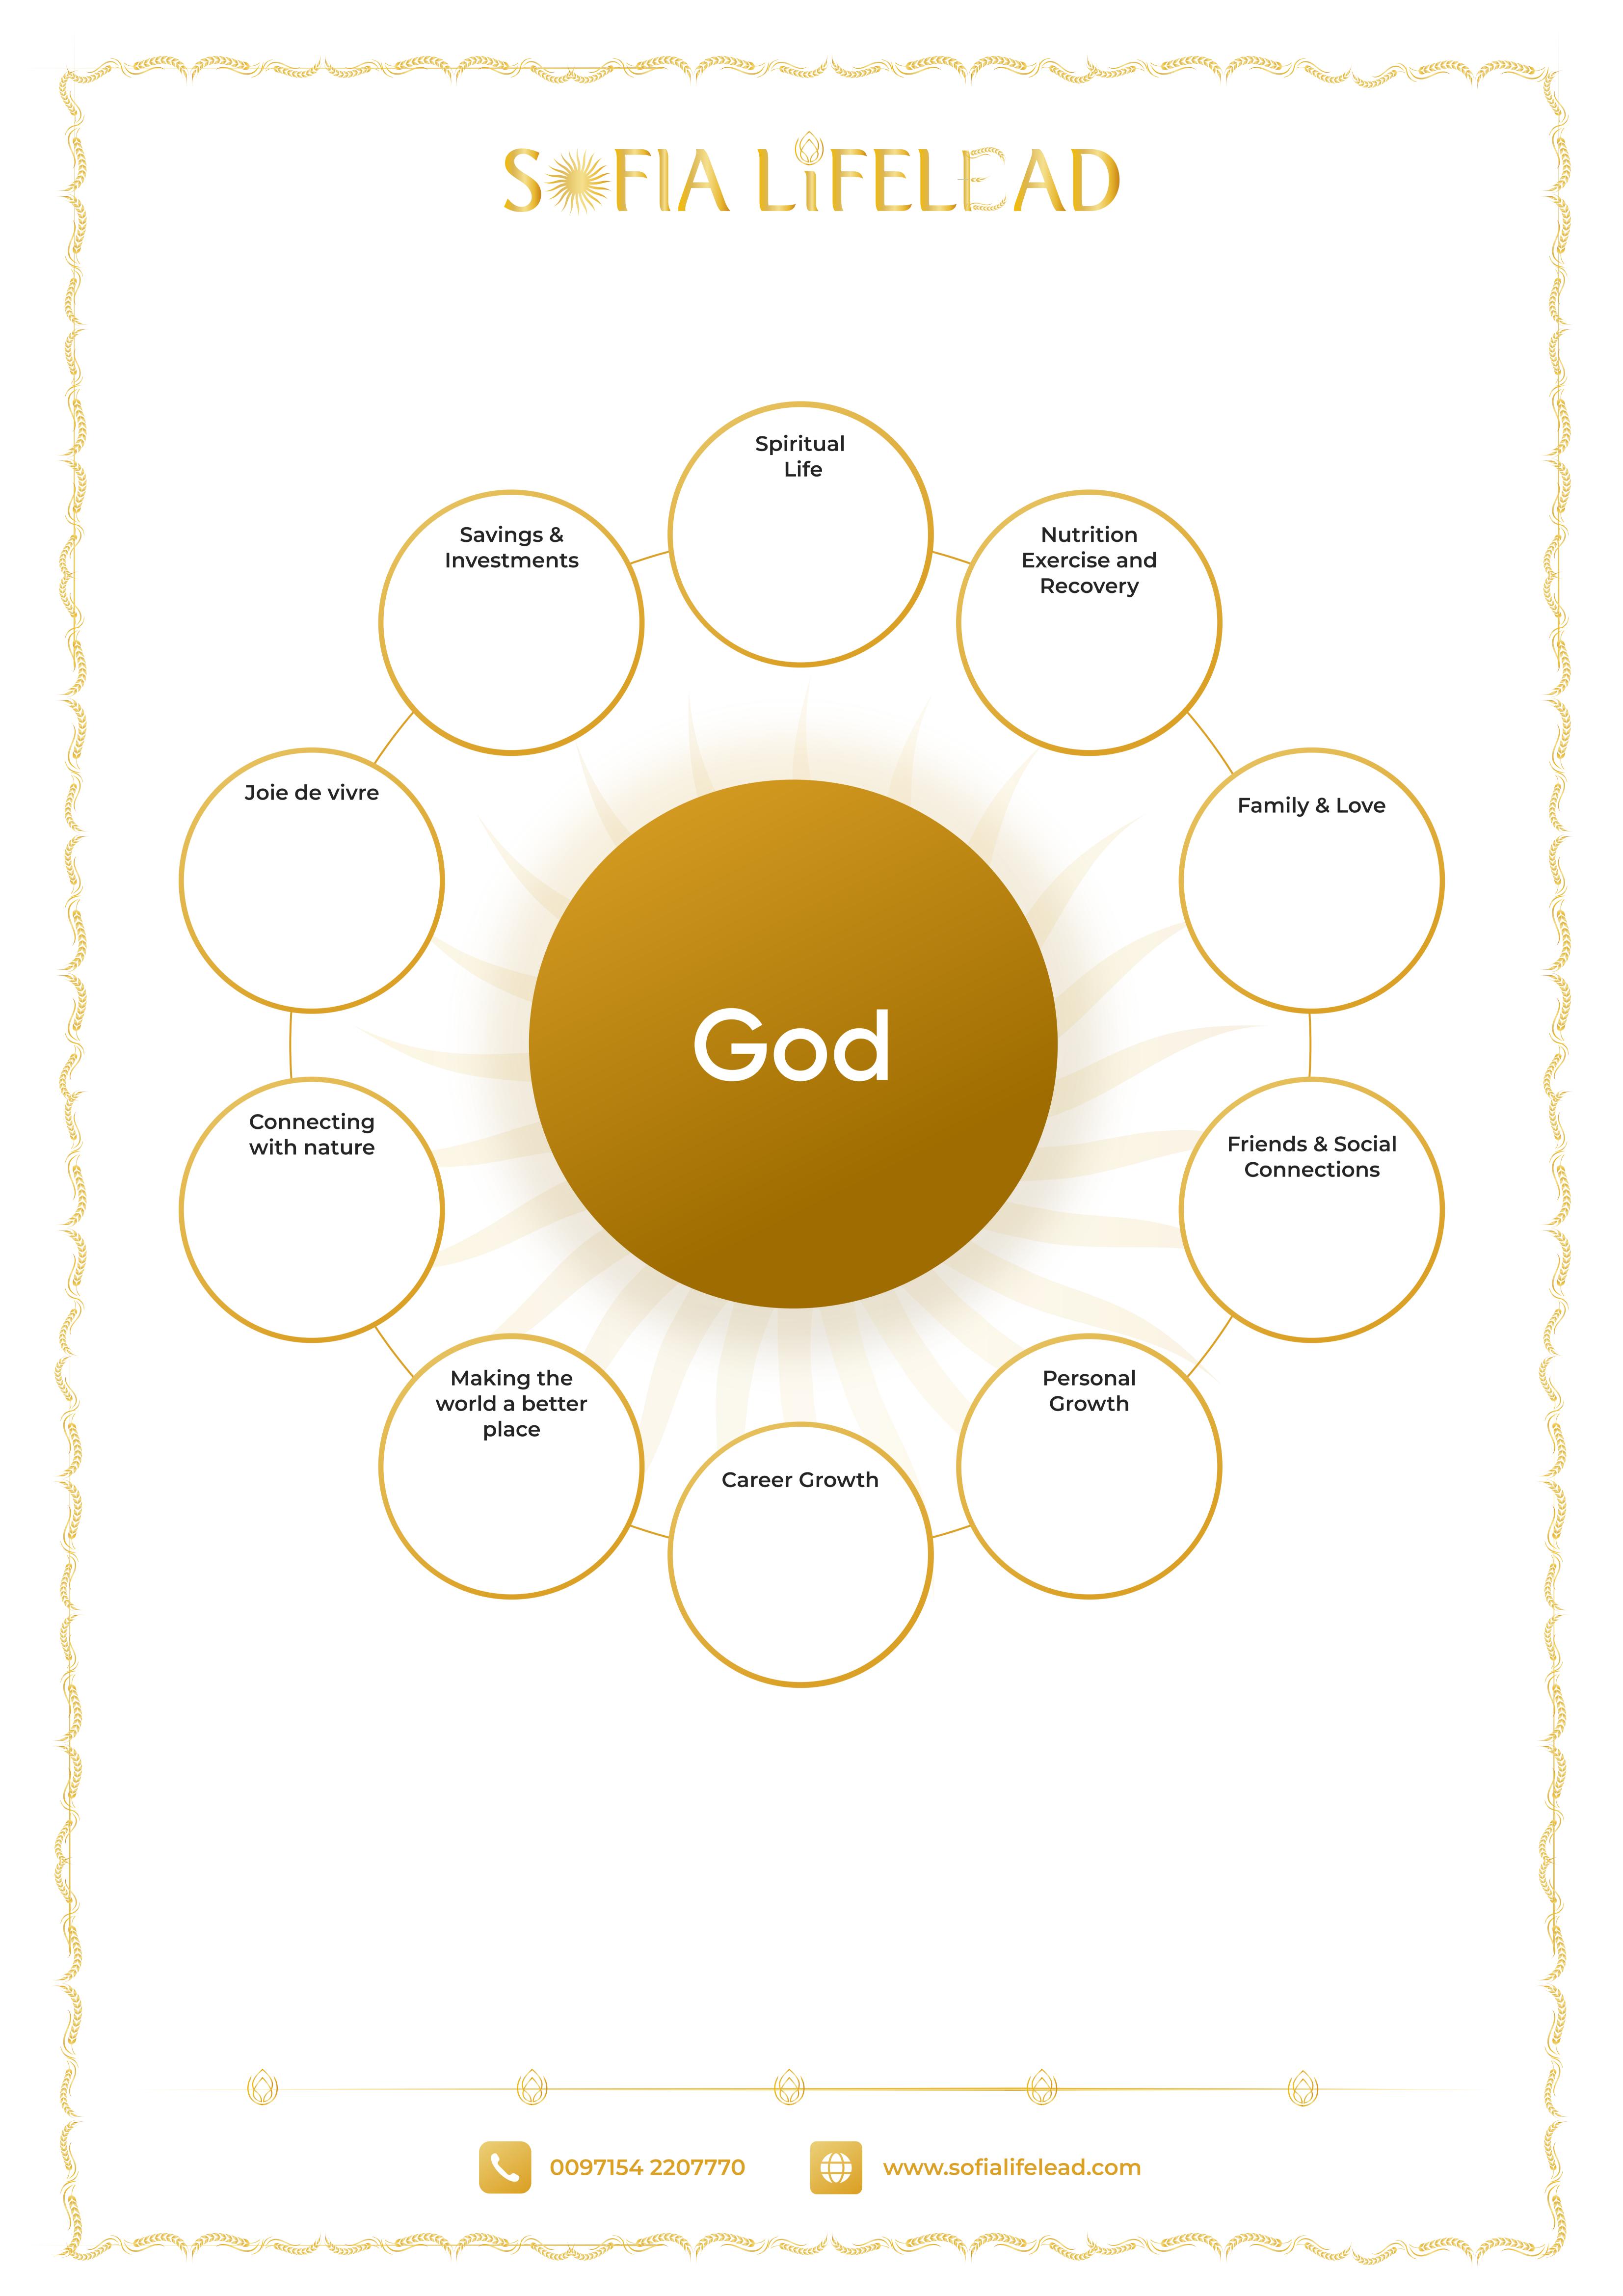

DO PEOPLE FOLLOW MY VISION BECAUSE THEY HAVE TO OR BECAUSE THEY WANT TO?

All Contraction and Contraction of the Contraction

Lifelead Success Wheel Scorecard: 1 To 10. 10: Very Satisfied 1: Not Satisfied