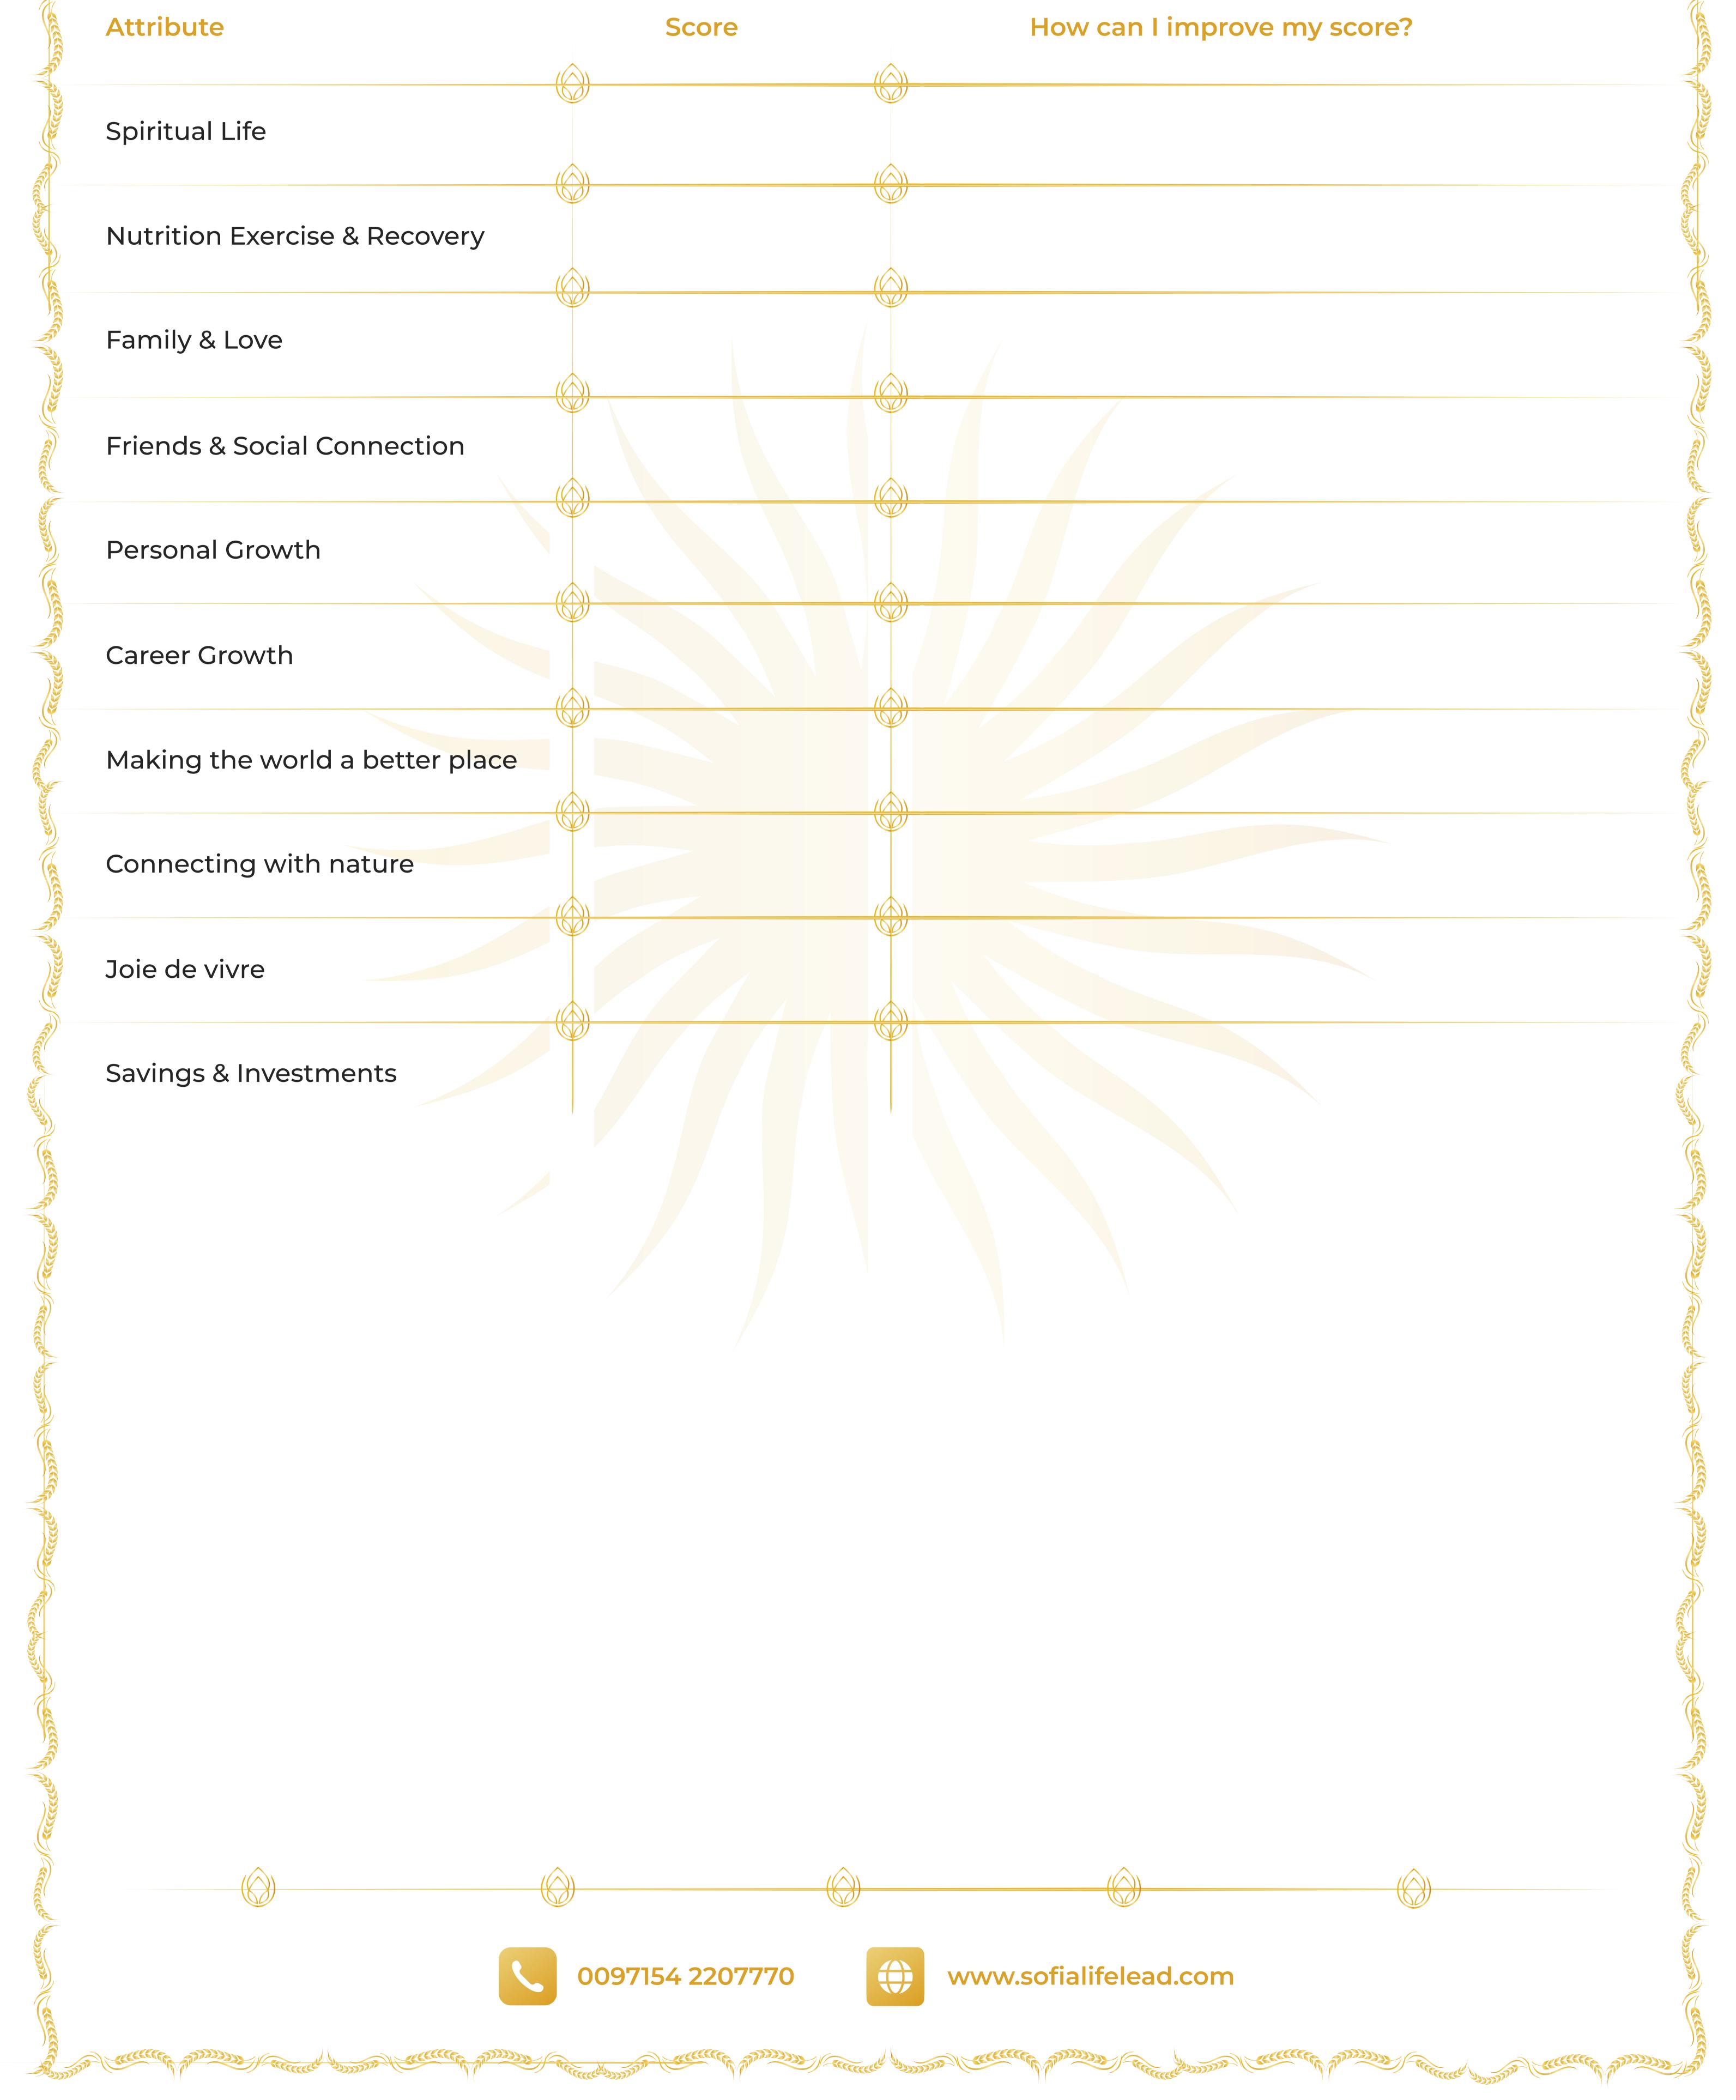

DO PEOPLE FOLLOW MY VISION BECAUSE THEY HAVE TO OR BECAUSE THEY WANT TO?

All Contraction and Contraction of the Contraction

Lifelead Success Wheel Scorecard: 1 To 10. 10: Very Satisfied 1: Not Satisfied